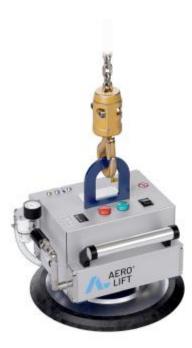

## Aero-Cube

Introducing the Aero-Cube a light and compact lifting device for flexible and independent use.

The device works independently with a 24V battery and therefore allows flexible use in different locations.

- **Compact, handy and yet extremely hard wearing design:** A high quality aluminium housing accommodates all the components that need to be protected from external influences.
- **Versatile:** Thanks to the two suspension eyes that enable horizontal and vertical mounting and movement.
- **Convenient handling**: Due to the lightweight design that allows users to transport and set down the device by hand.
- Intuitive: Self explanatory operation.
- **Customisable to individual requirements:** Through the use of different sealing materials.
- **Guaranteed occupational health and safety compared to self-priming devices:** The Battery operation ensures that the vacuum is maintained for several minutes by pumping. In addition, the integrated warning device alerts the operator in good time in the event of suction loss.
- **Highest energy efficiency and maximally optimised battery life:** Because of the integrated "Ecomatic" pump control module, which regulates the vacuum level of the vacuum generator.
- **Real time display of vacuum level:** Thanks to the LED lights, which provide information about the operational readiness of the system.