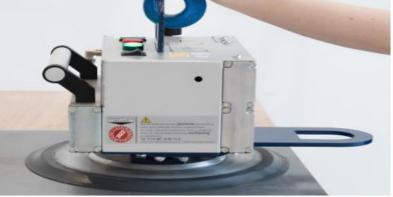

## Aero-Cube

Introducing the Aero-Cube a light and compact lifting device for flexible and independent use.

### Versatility in a compact shape!

With a load capacity of up to 250 kgs the AERO-CUBE can be used in a wide variety of applications. For example, in the processing of sheet metal, in housing and window construction and in the electrics sector. The individual adaptability enables the handing of a wide range of materials with different surface characteristics, e.g.: barrels, plastic sheets, glass panes and many others.

The device works independently with a 24V battery and therefore allows flexible use in different locations.

- **Compact, handy and yet extremely hard wearing design:** A high quality aluminium housing accommodates all the components that need to be protected from external influences.
- **Versatile:** Thanks to the two suspension eyes that enable horizontal and vertical mounting and movement.
- **Convenient handling**: Due to the lightweight design that allows users to transport and set down the device by hand.
- Intuitive: Self explanatory operation.
- **Customisable to individual requirements:** Through the use of different sealing materials.
- **Guaranteed occupational health and safety compared to self-priming devices:** The Battery operation ensures that the vacuum is maintained for several minutes by pumping. In addition, the integrated warning device alerts the operator in good time in the event of suction loss.
- **Highest energy efficiency and maximally optimised battery life:** Because of the integrated "Ecomatic" pump control module, which regulates the vacuum level of the vacuum generator.
- **Real time display of vacuum level:** Thanks to the LED lights, which provide information about the operational readiness of the system.