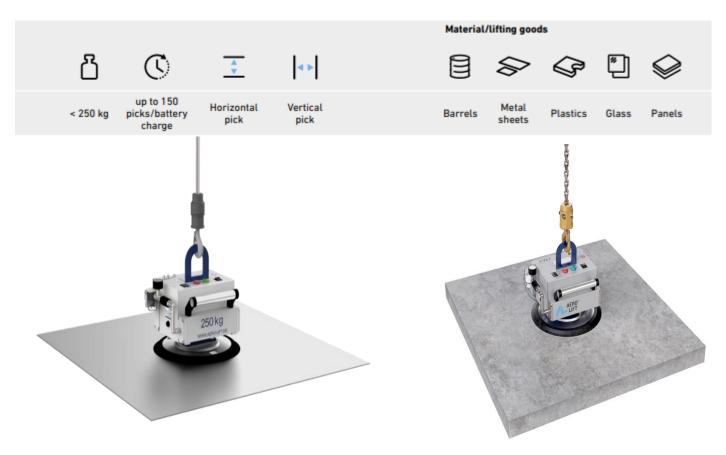

### Versatility in a compact shape!

With a load capacity of up to 250 kgs the AERO-CUBE can be used in a wide variety of applications. For example, in the processing of sheet metal, in housing and window construction and in the electrics sector. The individual adaptability enables the handing of a wide range of materials with different surface characteristics, e.g.: barrels, plastic sheets, glass panes and many others.

The device works independently with a 24V battery and therefore allows flexible use in different locations.

- **Compact, handy and yet extremely hard wearing design:** A high quality aluminium housing accommodates all the components that need to be protected from external influences.
- **Versatile:** Thanks to the two suspension eyes that enable horizontal and vertical mounting and movement.
- **Convenient handling**: Due to the lightweight design that allows users to transport and set down the device by hand.
- Intuitive: Self explanatory operation.
- **Customisable to individual requirements:** Through the use of different sealing materials.
- **Guaranteed occupational health and safety compared to self-priming devices:** The Battery operation ensures that the vacuum is maintained for several minutes by pumping. In addition, the integrated warning device alerts the operator in good time in the event of suction loss.
- **Highest energy efficiency and maximally optimised battery life:** Because of the integrated "Ecomatic" pump control module, which regulates the vacuum level of the vacuum generator.
- **Real time display of vacuum level:** Thanks to the LED lights, which provide information about the operational readiness of the system.