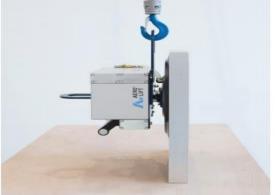

## Aero-Cube

Introducing the Aero-Cube a light and compact lifting device for flexible and independent use.

### Versatility in a compact shape!

With a load capacity of up to 250 kgs the AERO-CUBE can be used in a wide variety of applications. For example, in the processing of sheet metal, in housing and window construction and in the electrics sector. The individual adaptability enables the handing of a wide range of materials with different surface characteristics, e.g.: barrels, plastic sheets, glass panes and many others.

The device works independently with a 24V battery and therefore allows flexible use in different locations.

- **Compact, handy and yet extremely hard wearing design:** A high quality aluminium housing accommodates all the components that need to be protected from external influences.
- **Versatile:** Thanks to the two suspension eyes that enable horizontal and vertical mounting and movement.
- **Convenient handling**: Due to the lightweight design that allows users to transport and set down the device by hand.
- Intuitive: Self explanatory operation.
- **Customisable to individual requirements:** Through the use of different sealing materials.
- **Guaranteed occupational health and safety compared to self-priming devices:** The Battery operation ensures that the vacuum is maintained for several minutes by pumping. In addition, the integrated warning device alerts the operator in good time in the event of suction loss.
- **Highest energy efficiency and maximally optimised battery life:** Because of the integrated "Ecomatic" pump control module, which regulates the vacuum level of the vacuum generator.
- **Real time display of vacuum level:** Thanks to the LED lights, which provide information about the operational readiness of the system.