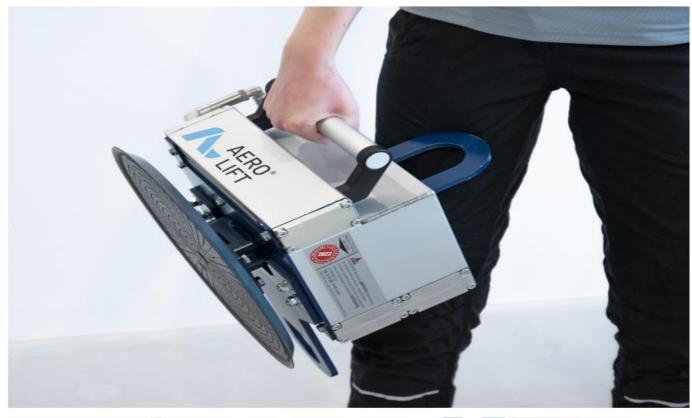

The device works independently with a 24V battery and therefore allows flexible use in different locations.

- **Compact, handy and yet extremely hard wearing design:** A high quality aluminium housing accommodates all the components that need to be protected from external influences.
- **Versatile:** Thanks to the two suspension eyes that enable horizontal and vertical mounting and movement.
- **Convenient handling**: Due to the lightweight design that allows users to transport and set down the device by hand.
- Intuitive: Self explanatory operation.
- **Customisable to individual requirements:** Through the use of different sealing materials.
- **Guaranteed occupational health and safety compared to self-priming devices:** The Battery operation ensures that the vacuum is maintained for several minutes by pumping. In addition, the integrated warning device alerts the operator in good time in the event of suction loss.
- **Highest energy efficiency and maximally optimised battery life:** Because of the integrated "Ecomatic" pump control module, which regulates the vacuum level of the vacuum generator.
- **Real time display of vacuum level:** Thanks to the LED lights, which provide information about the operational readiness of the system.